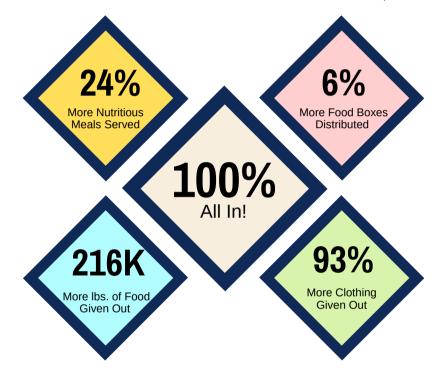

### **PERFORMANCE HIGHLIGHTS**

2020 2021 2021 Output (by Category) (actual) (goal) (actual) Pounds of Food Provided 1,766,105 1,750,000 1.982.090 **Nutritious Meals Served** 109.898 135.000 136.706 Food Boxes Distributed 33,906 35.000 36,038 Articles of Clothing Given Out 9.831 18.000 19.012 Showers and Hygiene Products 4,861 6,000 4,317\* Mail Pieces Disseminated 11,050 10.000 10,109 Case Management Sessions 4.004 3.000 2.704\*