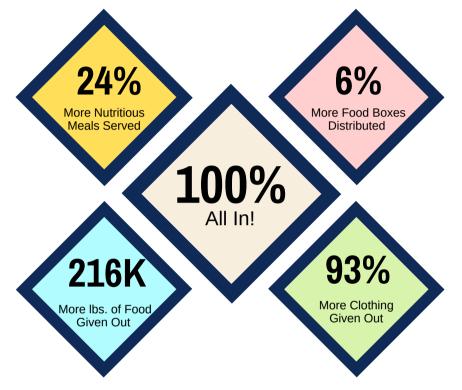

1,982,090

Pounds of Food Given Clients

136,706 Nutritious Meals Served

36,038 Food Boxes Distributed

834 SNAP Food Applications

# **HEALTH AND WELL-BEING**

On-site showers, hygiene products, clothing, and preventative healthcare services in partnership with Broward Health.

**4,317**Showers and Hygiene Redeemed

19,012 Clothing Pieces Distributed

### **PERFORMANCE HIGHLIGHTS**

2020 2021 2021 Output (by Category) (actual) (goal) (actual) Pounds of Food Provided 1,766,105 1,750,000 1.982.090 **Nutritious Meals Served** 109.898 135.000 136.706 Food Boxes Distributed 33,906 35.000 36,038 Articles of Clothing Given Out 9.831 18.000 19.012 Showers and Hygiene Products 4,861 6,000 4,317\* Mail Pieces Disseminated 11,050 10.000 10,109 Case Management Sessions 4.004 3.000 2.704\*